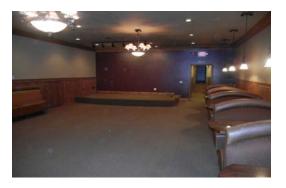

- Large Bar Area
- Built in Commercial Sinks
- Commercial Dishwasher
- Spacious Dining Area
- Storage Room
- Kitchen Area
- Men's & Women's ADA Compliant Bathrooms
- Private Office
- 3,500 +/- Square Feet
- Additional Space Available

The opportunities are endless for this completely remodeled prime retail location in historic downtown Kalispell. The first floor of the historic Duncan building can be used as a restaurant or retail space. Great store front with excellent location. This space was last used as restaurant and is in like new condition. Parking, taxes, property insurance are included in the Modified Gross lease rate.