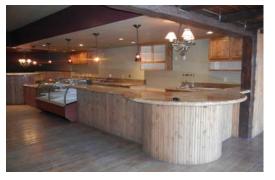

- Large Bar Area
- Built in Commercial Sinks
- Commercial Dishwasher
- Spacious Dining Area
- Storage Room
- Kitchen Area
- Men's & Women's ADA Compliant Bathrooms
- Private Office
- 3,500 +/- Square Feet
- Additional Space Available

The opportunities are endless for this completely remodeled prime retail location in historic downtown Kalispell. The first floor of the historic Duncan building can be used as a restaurant or retail space. Great store front with excellent location. This space was last used as restaurant and is in like new condition. Parking, taxes, property insurance are included in the Modified Gross lease rate.