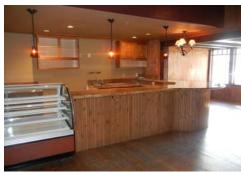

- Large Bar Area
- Built in Commercial Sinks
- Commercial Dishwasher
- Spacious Dining Area
- Storage Room
- Kitchen Area
- Men's & Women's ADA Compliant Bathrooms
- Private Office
- 3,500 +/- Square Feet
- Additional Space Available

The opportunities are endless for this completely remodeled prime retail location in historic downtown Kalispell. The first floor of the historic Duncan building can be used as a restaurant or retail space. Great store front with excellent location. This space was last used as restaurant and is in like new condition. Parking, taxes, property insurance are included in the Modified Gross lease rate.