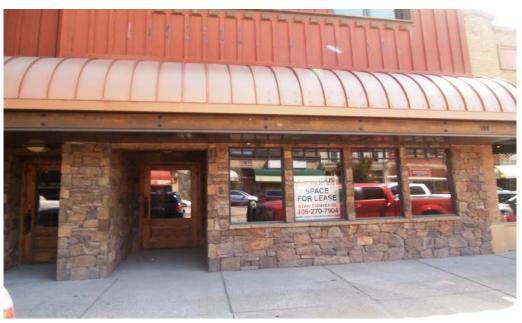

## Commercial Space For Lease

#### Downtown Kalispell

#### 111 South Main Street | Kalispell | MT | 59901

The opportunities are endless for this completely remodeled prime retail location in historic downtown Kalispell. The first floor of the historic Duncan building can be used as a restaurant or retail space. Great store front with excellent location. This space was last used as restaurant and is in like new condition. Parking, taxes, property insurance are included in the Modified Gross lease rate.