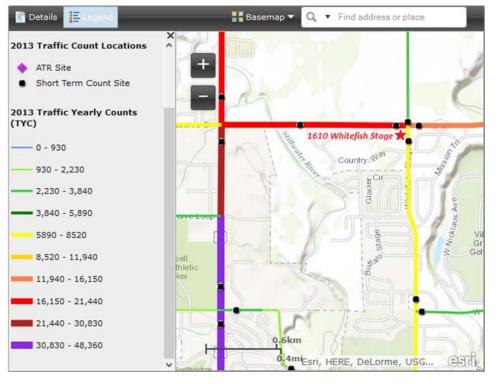

One of Kalispell's best business locations, this Class "A" 4,300 +/- square foot office space located in on the corner of Whitefish Stage and Reserve is now available for lease. This property is close to Hutton Ranch, Flathead Valley Community College and the Kalispell Regional Medical Center with the Kalispell central business district only minutes away. Ample parking and a great location! Finish allowance includes new paint and floor coverings in the interior.