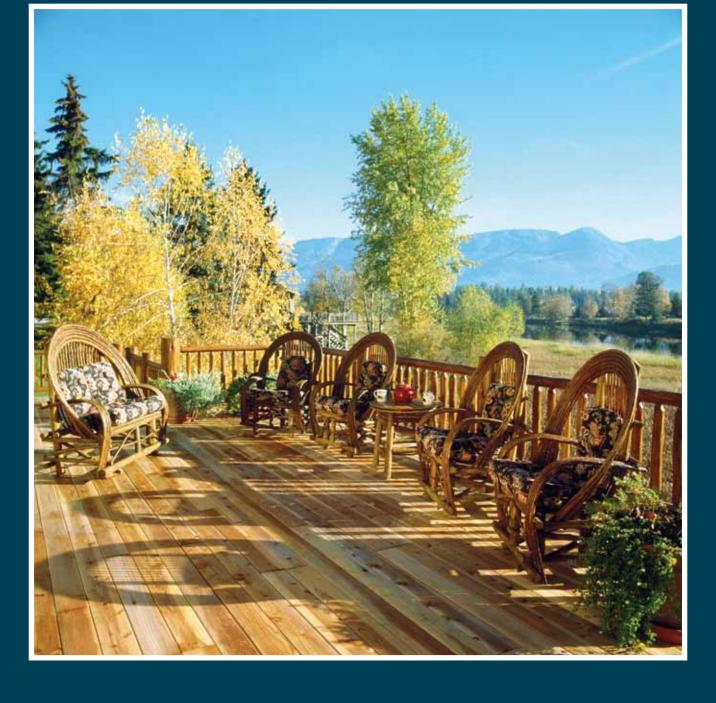

## Black Bear Lodge

- 1.845 acres
- 275'+/- Swan River frontage
- 2,532 +/- square foot residence
- 3 bedrooms, 3 baths, private nursery or office
- Game room
- Kitchen/Corian® countertops
- Spacious laundry and mud room
- Wrap around redwood decks
- Private dock
- Air-conditioned
- Two-car garage
- State-of-the-art home theater

## EXPERIENCE the SPIRIT of the WEST in BIGFORK, MONTANA

Overlooking a gentle bend in the ever-pristine Swan River, the Black Bear Lodge and Little Cub cabin rest on just under two acres near lush meadows with a beautiful mix of native timber. To the east rise the mighty Swan Mountains – part of the northern Rocky Mountains. To the west is awe inspiring Flathead Lake, the largest natural freshwater lake west of the Mississippi and the cleanest large alpine lake in the world. To the south is the Bob Marshall Wilderness and to the north is Glacier National Park, the Crown of the Continent, beyond.