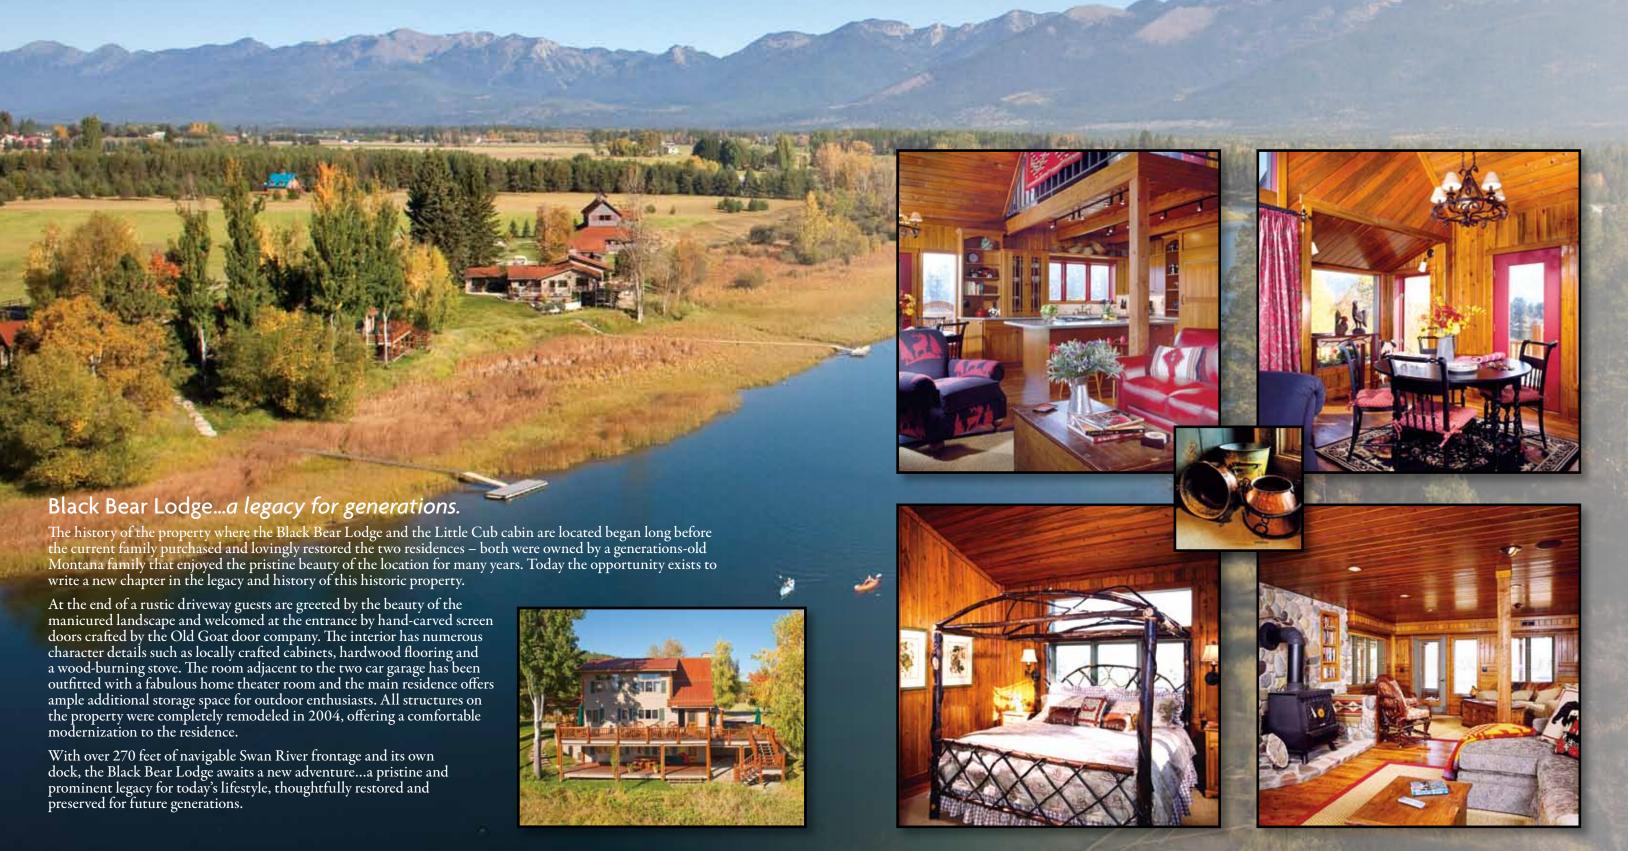

## EXPERIENCE the SPIRIT of the WEST in BIGFORK, MONTANA

Overlooking a gentle bend in the ever-pristine Swan River, the Black Bear Lodge and Little Cub cabin rest on just under two acres near lush meadows with a beautiful mix of native timber. To the east rise the mighty Swan Mountains – part of the northern Rocky Mountains. To the west is awe inspiring Flathead Lake, the largest natural freshwater lake west of the Mississippi and the cleanest large alpine lake in the world. To the south is the Bob Marshall Wilderness and to the north is Glacier National Park, the Crown of the Continent, beyond.