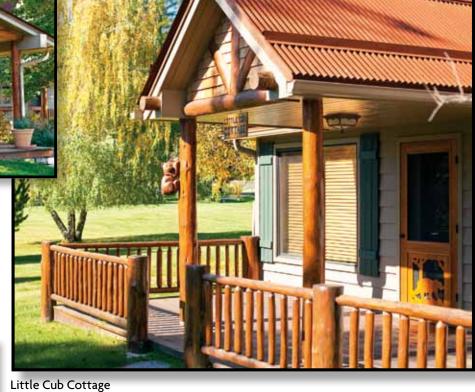

Nestled next to the "Lodge," the "Little Cub Cottage" a 550-square-foot guest house has a comfortable sitting room, kitchen, bedroom, and bath. A private wood porch exhibits breathtaking views from sunset to sunrise.

## Little Cub Cottage

- 550 +/- square foot cabin
- 1 bedroom, 1 bath
- Living room/dining room
- Kitchen and appliances

Price upon request. MLS #306905

For additional information on this property, please contact: