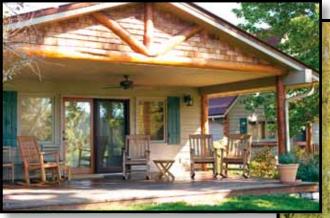

Nestled next to the "Lodge," the "Little Cub Cottage" a 550-square-foot guest house has a comfortable sitting room, kitchen, bedroom, and bath. A private wood porch exhibits breathtaking views from sunset to sunrise.

## Little Cub Cottage

- 550 +/- square foot cabin
- 1 bedroom, 1 bath
- Living room/dining room
- Kitchen and appliances

Price upon request. MLS #306905

For additional information on this property, please contact: